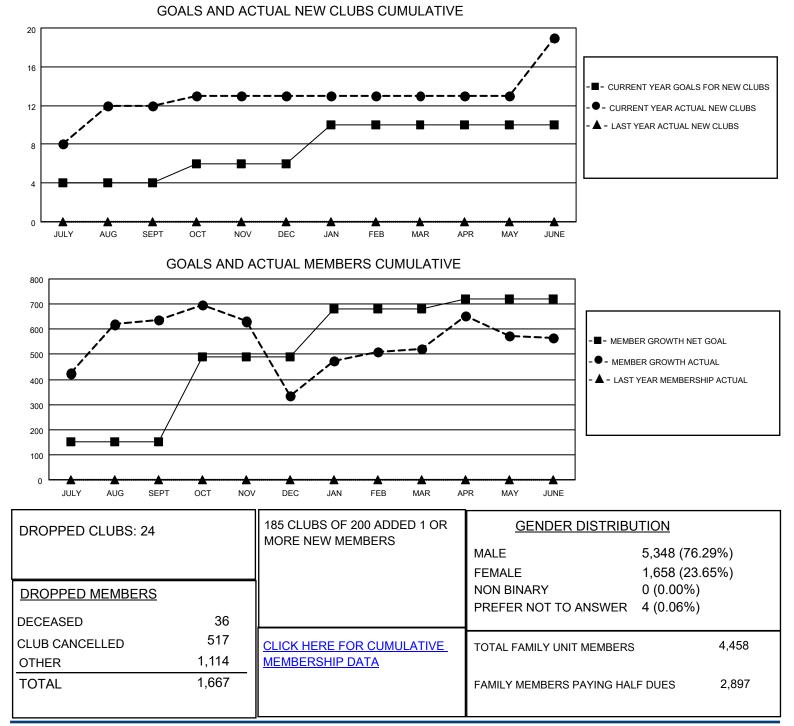

## LOCATION INDIA

District 324 B

Results as of: 6/30/2022

| Clubs                 |               |           |               | Members               |                        |                         |                                                    |
|-----------------------|---------------|-----------|---------------|-----------------------|------------------------|-------------------------|----------------------------------------------------|
| RESULTS FOR 2021-2022 |               |           |               | RESULTS FOR 2021-2022 |                        |                         |                                                    |
| QUARTER               | NEW CLUB GOAL | NEW CLUBS | DROPPED CLUBS | QUARTER MEM           | BER GROWTH NET<br>GOAL | MEMBER GROWTH<br>ACTUAL | DROPPED<br>MEMBERS ACTUAL<br>(including transfers) |
| JULY/AUG/SEPT         | 4             | 12        | 2             | JULY/AUG/SEPT         | 150                    | 807                     | 150                                                |
| OCT/NOV/DEC           | 2             | 1         | 15            | OCT/NOV/DEC           | 340                    | 293                     | 577                                                |
| JAN/FEB/MAR           | 4             | 0         | 3             | JAN/FEB/MAR           | 190                    | 420                     | 167                                                |
| APR/MAY/JUNE          | 0             | 6         | 4             | APR/MAY/JUNE          | 40                     | 864                     | 773                                                |